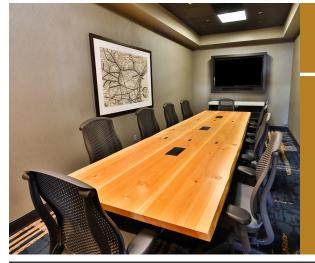

#### DoubleTree by Hilton Savannah Historic District

Enjoy our Savannah historic district hotel, where you can host a meeting in one of five fully equipped meeting spaces and we will assist you with the planning. Hold a corporate meeting in the modern boardroom or celebrate your next special event for up to 120 guests in some of the best meeting rooms.

# DoubleTree by Hilton Savannah Historic District

|                   | Total<br>Sq. Ft. | Room<br>Size | Ceiling<br>Height | MAX NU<br>Class | IMBER OF<br>Thtr | PEOPLE P<br>Banq | ER SEATIN<br>Recp | IG STYLE<br>Conf |
|-------------------|------------------|--------------|-------------------|-----------------|------------------|------------------|-------------------|------------------|
| Emerald Boardroom | 238              | 17'×14'      | 8'                | n/a             | n/a              | 8                | n/a               | 8                |
| Excelsior Amber   | 650              | 25'x26'      | 10'               | 30              | 40               | 40               | 75                | 20               |
| Excelsior Cobalt  | 1,000            | 25'x40'      | 10'               | 30              | 100              | 64               | 100               | 24               |
| Grand Salon*      | 1,650            | 25'x66'      | 10'               | 60              | 150              | 120              | 200               | 45               |
| Summit Room       | 800              | 25'x32'      | 12'               | 35              | 45               | 50               | 80                | 25               |