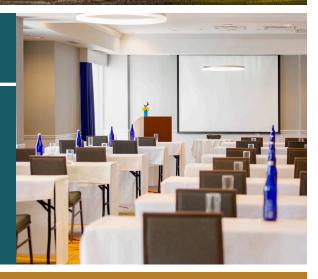

#### DoubleTree by Hilton Savannah Historic District

Enjoy our Savannah historic district hotel, where you can host a meeting in one of five fully equipped meeting spaces and we will assist you with the planning. Hold a corporate meeting in the modern boardroom or celebrate your next special event for up to 120 guests in some of the best meeting rooms.

# DoubleTree by Hilton Savannah Historic District

|                   | Total<br>Sq. Ft. | Room<br>Size | Ceiling<br>Height | MAX NU<br>Class | IMBER OF<br>Thtr | PEOPLE P<br>Banq | ER SEATIN<br>Recp | IG STYLE<br>Conf |
|-------------------|------------------|--------------|-------------------|-----------------|------------------|------------------|-------------------|------------------|
| Emerald Boardroom | 238              | 17'×14'      | 8'                | n/a             | n/a              | 8                | n/a               | 8                |
| Excelsior Amber   | 650              | 25'x26'      | 10'               | 30              | 40               | 40               | 75                | 20               |
| Excelsior Cobalt  | 1,000            | 25'x40'      | 10'               | 30              | 100              | 64               | 100               | 24               |
| Grand Salon*      | 1,650            | 25'x66'      | 10'               | 60              | 150              | 120              | 200               | 45               |
| Summit Room       | 800              | 25'x32'      | 12'               | 35              | 45               | 50               | 80                | 25               |